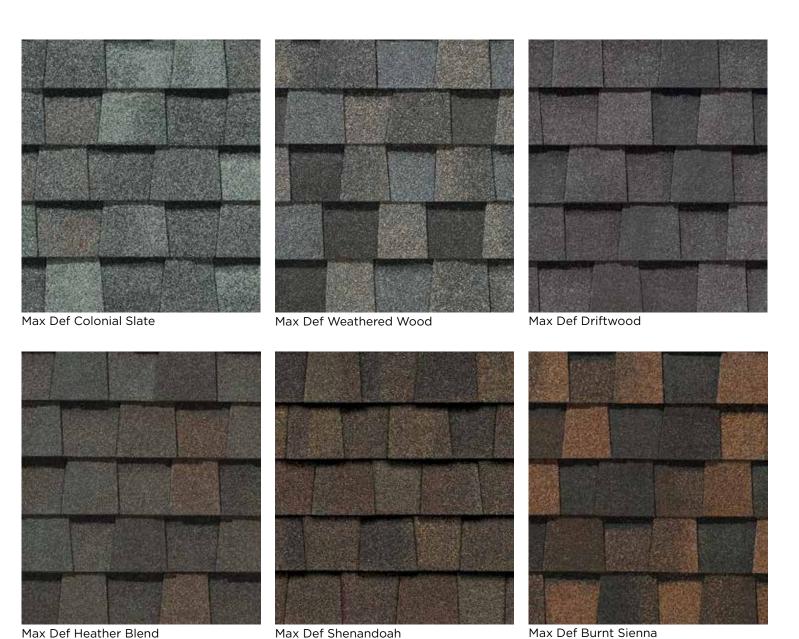

# LANDMARK® COLOR PALETTE

Mojave Tan

Cottage Red

Resawn Shake

Hunter Green Atlantic Blue

Landmark PRO, shown in Max Def Moire Black

# LANDMARK® PRO COLOR PALETTE

Max Def Sunrise Cedar

Max Def Resawn Shake

Max Def Mojave Tan

# LANDMARK® PREMIUM COLOR PALETTE

Max Def Driftwood

Max Def Weathered Wood

Max Def Moire Black