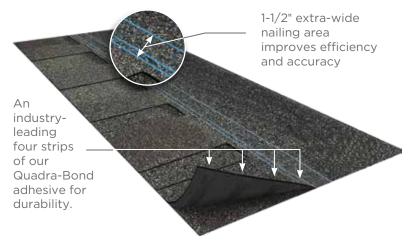

# NAILTAK Shingle Technology

#### The bond that holds it together.

For more than a decade, NailTrak has improved shingle installation by providing a nailing area three times wider than that of a typical laminate shingle. This increases efficiency and accuracy in installation, providing homeowners greater peace of mind. Landmark® shingles also feature our specially-formulated Quadra-Bond® adhesive, providing industry-leading resistance to delamination. Together, our NailTrak and Quadra-Bond technologies deliver the strength and durability that allow your roof to stand the test of time.

Diagram for illustrative purposes only.