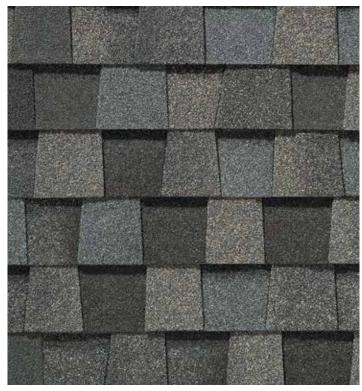

# LANDMARK® PRO COLOR PALETTE

Max Def Sunrise Cedar

Max Def Resawn Shake

Max Def Mojave Tan

#### MAX DEF COLORS

Look deeper. With Max Def, a new dimension is added to shingles with a richer mixture of surface granules. You get a brighter, more vibrant, more dramatic appearance and depth of color. And the natural beauty of your roof shines through.