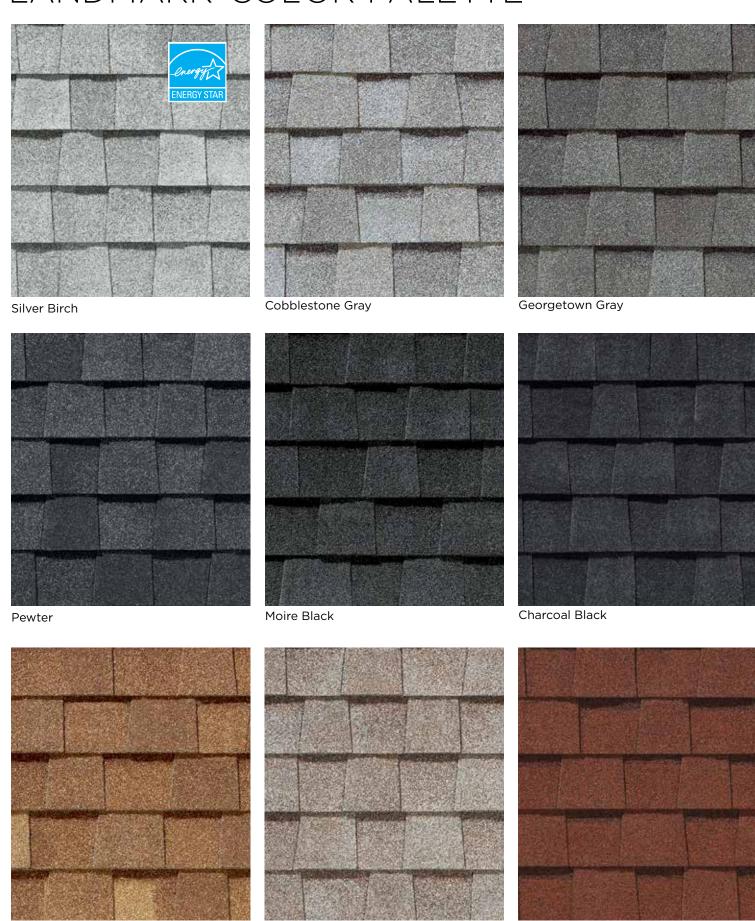

# LANDMARK® COLOR PALETTE

Mojave Tan

Cottage Red

Resawn Shake

Hunter Green Atlantic Blue

Landmark PRO, shown in Max Def Moire Black