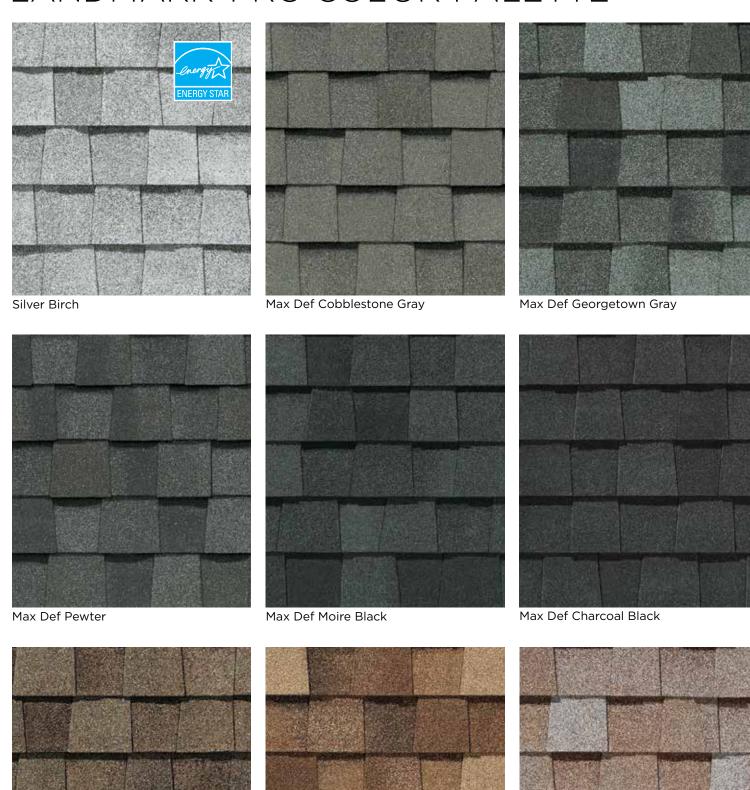

# LANDMARK® COLOR PALETTE

Mojave Tan

Cottage Red

Resawn Shake

Hunter Green Atlantic Blue

Landmark PRO, shown in Max Def Moire Black

# LANDMARK® PRO COLOR PALETTE

Max Def Sunrise Cedar

Max Def Resawn Shake

Max Def Mojave Tan

#### MAX DEF COLORS

Look deeper. With Max Def, a new dimension is added to shingles with a richer mixture of surface granules. You get a brighter, more vibrant, more dramatic appearance and depth of color. And the natural beauty of your roof shines through.