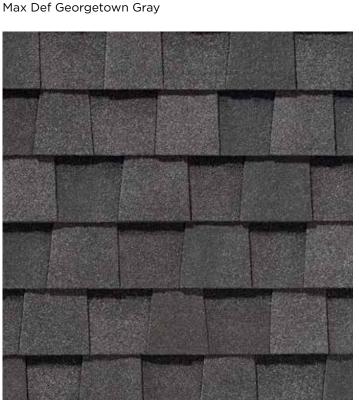

# LANDMARK® COLOR PALETTE

Mojave Tan

Cottage Red

Resawn Shake

Hunter Green Atlantic Blue

Landmark PRO, shown in Max Def Moire Black