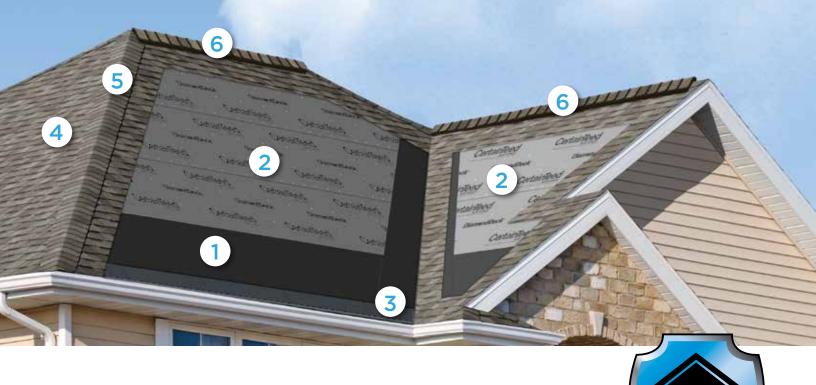

# Integrity Roof System™

A COMPLETE APPROACH TO LONG LASTING BEAUTY AND PERFORMANCE

With as much care as you take in selecting the right contractor, choosing the right roof system is equally as important. A CertainTeed Integrity Roof System combines key elements that help ensure you have a well-built roof for long-lasting performance.

## Waterproofing Underlayment

The first step in your defense against the elements. Self-adhering underlayment is installed at vulnerable areas of your roof to help prevent leaks from wind-driven rain and ice dams.

# 2. Water-Resistant Underlayment

Provides a protective layer over the roof deck and acts as a secondary barrier against leaks.

# 3. Starter Shingles

Starter Shingles are the first course of shingles that are installed and designed to work in tandem with the roof shingles above for optimal shingle sealing and performance.

# 4. Shingles

Choose from a variety of Good-Better-Best styles to complement any roof design and fit your budget.

# 5. Hip & Ridge Caps

Available in numerous profiles, these accessories are used on the roof's hip and ridge lines for a distinctive finishing touch to your new roof.

### 6. Ventilation

A roof that breathes is shown to perform better and last longer. Ridge Vents, in combination with Intake Vents, allow air to flow on the underside of your roof deck, keeping the attic cooler in the summer and drier in the winter.