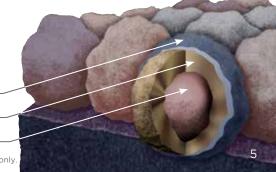

#### The ultimate in stain protection.

Those streaks you see on other roofs in your neighborhood? That's algae, and it's a common eyesore on roofing throughout North America. CertainTeed's StreakFighter technology uses the power of science to repel algae before it can take hold and spread. StreakFighter's granular blend includes naturally algae-resistant copper, helping your roof maintain its curb appeal and look beautiful for years to come.

Copper layer

Mineral core

Diagram for illustrative purposes only.