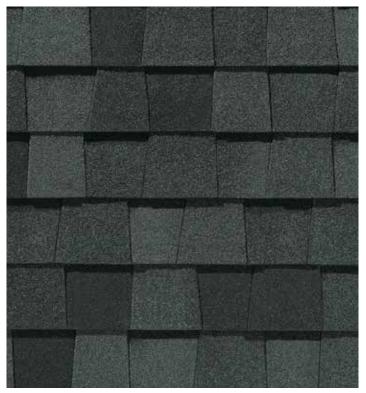

# LANDMARK® PREMIUM COLOR PALETTE

Max Def Driftwood

Max Def Weathered Wood

Max Def Moire Black

#### MAX DEF COLORS

Look deeper. With Max Def, a new dimension is added to shingles with a richer mixture of surface granules. You get a brighter, more vibrant, more dramatic appearance and depth of color. And the natural beauty of your roof shines through.