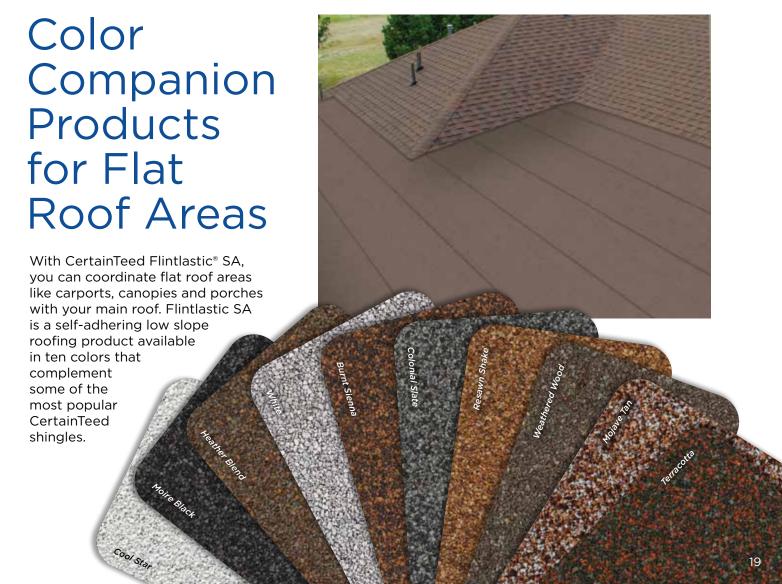

gn and color combinations, and even add roof accents in different colors. All before anyone raises a hammer.

Want to visualize different roofing styles on your own home? You can upload photos to ColorView and have them digitally masked by one of our design professionals, or use DIY mode to upload and mask your own photos.

Plus, you can print or share your ColorView photos with family and friends to get their feedback. Visit **colorview.certainteed.com** and get started.







# Add a Little Accent to Your Roof

The visually impactful choice for capping the hips and ridges of your roof, CertainTeed's Cedar Crest® accessory shingles will complement or match any shingle in the Landmark Series. For a low-profile hip and ridge look, CertainTeed also offers Shadow Ridge® accessory shingles.





# Integrity Roof System™

A COMPLETE APPROACH TO LONG LASTING BEAUTY AND PERFORMANCE

With as much care as you take in selecting the right contractor, choosing the right roof system is equally as important. A CertainTeed Integrity Roof System combines key elements that help ensure you have a well-built roof for long-lasting performance.

## Waterproofing Underlayment

The first step in your defense against the elements. Self-adhering underlayment is installed at vulnerable areas of your roof to help prevent leaks from wind-driven rain and ice dams.

# 2. Water-Resistant Underlayment

Provides a protective layer over the roof deck and acts as a secondary barrier against leaks.

# 3. Starter Shingles

Starter Shingles are the first course of shingles that are installed and designed to wo