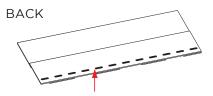

No leaks. No de-lamination. No callbacks. The cost of doing business has gone down with NailTrak.

Wide nailing area for increased speed and accuracy.

Sealant placed low to avoid gumming up nail guns.

Specially formulated Quadra-Bond adhesive adheres the two-piece laminate shingle.