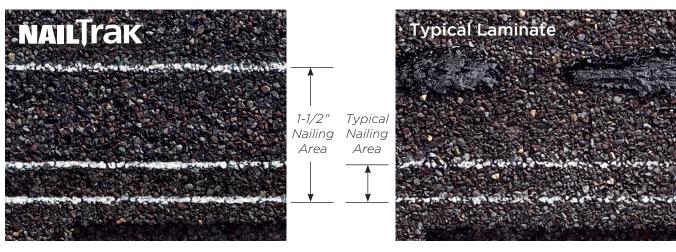

# Wider, Faster, Proven.

For the past 10 years, NailTrak™ has enabled installers to shingle with improved speed and accuracy. With a nailing area that's three times WIDER than typical laminate shingles, nails hit home with NailTrak. A feature on all Landmark® Series shingles. Speed and accuracy result in lower labor costs.

No leaks. No de-lamination. No callbacks. The cost of doing business has gone down with NailTrak.

Wide nailing area for increased speed and accuracy.

Sealant placed low to avoid gumming up nail guns.

Specially formulated Quadra-Bond adhesive adheres the two-piece laminate shingle.