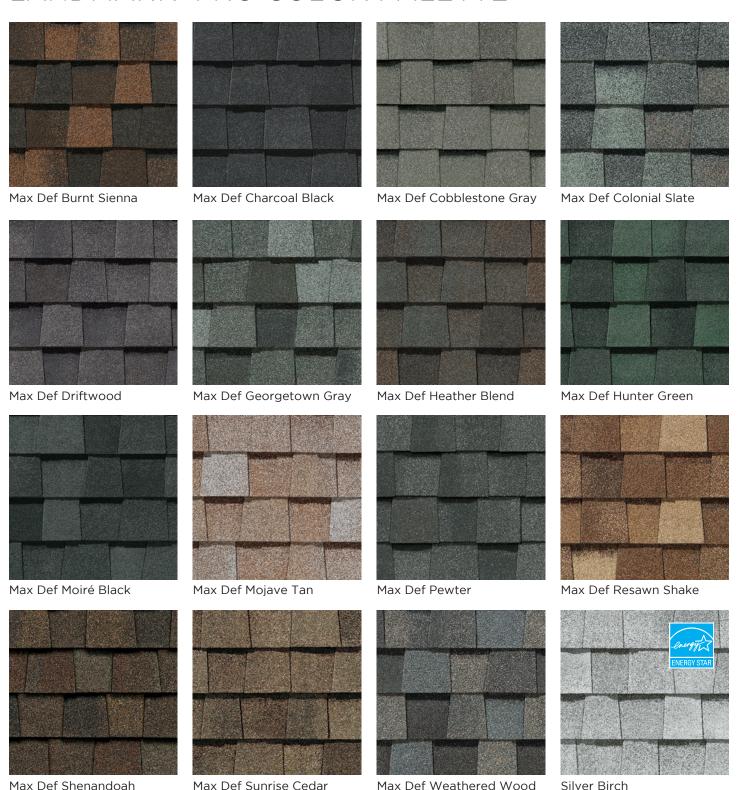

# LANDMARK® PRO COLOR PALETTE

### Max Def Colors

Look deeper. With Max Def, a new dimension is added to shingles with a richer mixture of surface granules You get a brighter, more vibrant, more dramatic appearance and depth of color. And the natural beauty of your roof shines through.

Landmark Pro Silver Birch is an ENERGY STAR® rated product and may qualify for a federal tax credit.