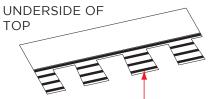

No leaks. No de-lamination. No callbacks. The cost of doing business has gone down with NailTrak.

Wide nailing area for increased speed and accuracy.

Sealant placed low to avoid gumming up nail guns.

Specially formulated Quadra-Bond adhesive adheres the two-piece laminate shingle.