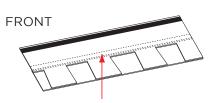

No leaks. No de-lamination. No callbacks. The cost of doing business has gone down with NailTrak.

Wide nailing area for increased speed and accuracy.

Sealant placed low to avoid gumming up nail guns.

Specially formulated Quadra-Bond adhesive adheres the two-piece laminate shingle.